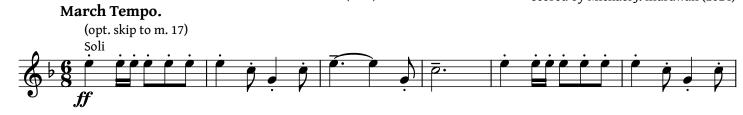

March Tempo.

(opt. skip to m. 17)

To the Citizens of Miami, Fla. The Magic City

> March (1924) George Rosenkrans scored by Michael J. Indrawan (2024)

Bass Drum and Cymbals played together unless indicated