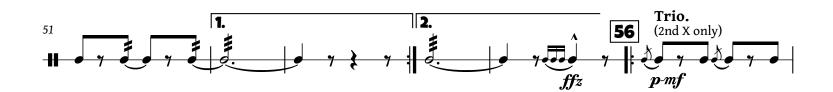

Tuba

To the Citizens of Miami, Fla. The Magic City

March

George Rosenkrans scored by Michael J. Indrawan (2024)

String Bass (optional)

George Rosenkrans scored by Michael J. Indrawan (2024)

Snare Drum

**H**§

March Tempo.

(opt. skip to m. 17)

To the Citizens of Miami, Fla. The Magic City

> March (1924) George Rosenkrans scored by Michael J. Indrawan (2024)

Bass Drum and Cymbals played together unless indicated