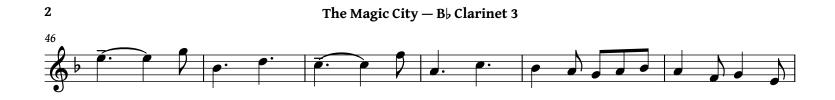

George Rosenkrans scored by Michael J. Indrawan (2024)

Bb Clarinet 3

To the Citizens of Miami, Fla. The Magic City

March

George Rosenkrans scored by Michael J. Indrawan (2024)

**Bass Clarinet** 

To the Citizens of Miami, Fla. The Magic City