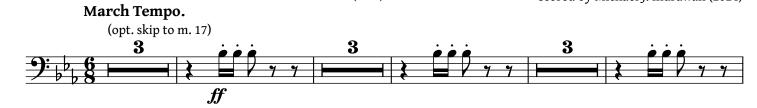

Full Score The Magic City George Rosenkrans March scored by Michael J. Indrawan (2024) (1924) March Tempo. (opt. skip to m. 17) <u>.</u> **1** - **he** -4e 77 7 7 Piccolo 7 7 7 ff É ÉIÉ Flute 1 & 2 7 7 ff te ( te Ó te ( Oboe 6 Ĵ • #• Ø ŕ‡r ( • #e 1) ‡e 7 7 E♭ Clarinet 7 7 ff É É <u>\*</u> i i p B<sub>b</sub> Clarinet : 7 7 7 7 ff aź é #P é 👘 \* ) É Y Y B♭ Clarinet 2 & 3 6 \* ff ff 6, Bass Clarinet ୨⊧⊧ş Bassoon f \*\*\* **(**) é 🏼 🖗 🕴 # ( · · · · · Soprano Saxophone 6 Ÿ ff Alto Saxophone ff 7 ff . . . . Tenor Saxophone 6 ff Baritone Saxophone 6 B6 Cornet 1 & 2 Bb Trumpet 1 & 2 (Cornet 3 & 4) \*\*\* в *ff* **E B B 7 7** F Horn 1 & 2 6 F Horn 3 & 4 6 .... 7 ff \*\*\* Trombone 1 & 2 **Ĵ** ⊧⊧ § \* \* <del>୨</del>⊧⊧§ 7 7 7 7 Bass Trombone ff ୨<sup>∶</sup>⊧<sup>⊧</sup>⊧§ **.** . . . . . . Bariton ୨⊧⊧§ ff Tuba' J 1 Snare Drum Cymbals -8 D Bass Drum

March Tempo.

(opt. skip to m. 17)

To the Citizens of Miami, Fla. The Magic City

> March (1924) George Rosenkrans scored by Michael J. Indrawan (2024)

Bass Drum and Cymbals played together unless indicated