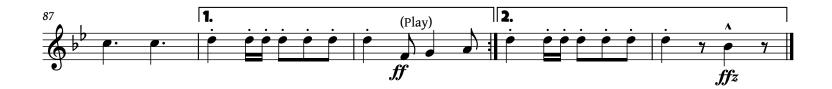

## The Magic City — Full Score 1 p #p Picc. **f** f • #• Fl. 1 & 2 7 Ob. 6 P #P E♭ Cl. **p** b è B♭ Cl. 1 6 1 Bb Cl. 2 & 3 . 7 **5** .ff2 • #, • F ••• 8 6 8 7 7 Bass Cl. 6 ffz Y 17 1 7 7 7 ₽ b. . ∙⊧⊧ Bsn. ¢ Sop. Sax. ••• r 7 0 #0 0 r 7 ß 0 **e** #P Alto Sax. 0 <sup>b</sup>í \* \* \* . 7 Ten. Sax. ¥ 🕹 🍦 ð þø. . ffz Bari. Sax. 6 • #• • **\$** • 5 F **7 4 7** 5 6 Bb Cor. 1 & 2 \$ 5 7 5 B♭ Tpt. 1 & 2 6, ffz 65 3 7 . . . F Hn. 1 & 2 **, , , , , , , , , , ,** • \* • 7 • • 7 F Hn. 3 & 4 **f** 7 **5** 7 **5** 7 **s s** <sup>7</sup> \* \* 7 7 8 13 7 3 : : Trb. 1 & 2 111 7 2 ì 1 <u>т л т р т т л т т р т т л т т р т т</u> ffz mf **8** 7 7 <sup>4</sup> **9**:₀♭ Bass Trb. Ì 7 7 . 9:⊧⊧ . • • • • 2r 7 🏅 Bar. sim 9:,⊳, \$ **7 7** Tba. **↓** 7 7 **↓** \$ mf y to • <del>, 2</del>• • <u>7 रु</u> • <u>7 रु</u> S.D. Cyms. B.D. ₩ ) ff γ ffz γ mf 7 10 10