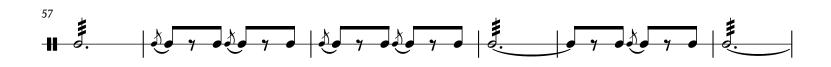

Tuba

To the Citizens of Miami, Fla. The Magic City

March

George Rosenkrans scored by Michael J. Indrawan (2024)

String Bass (optional)

George Rosenkrans scored by Michael J. Indrawan (2024)

Snare Drum

**H**§

March Tempo.

(opt. skip to m. 17)

To the Citizens of Miami, Fla. The Magic City

> March (1924) George Rosenkrans scored by Michael J. Indrawan (2024)

Bass Drum and Cymbals played together unless indicated