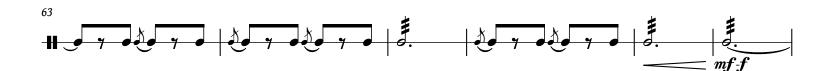

Tuba

To the Citizens of Miami, Fla. The Magic City

March

George Rosenkrans scored by Michael J. Indrawan (2024)

String Bass (optional)

George Rosenkrans scored by Michael J. Indrawan (2024)

Snare Drum

**H**§

March Tempo.

(opt. skip to m. 17)

To the Citizens of Miami, Fla. The Magic City

> March (1924) George Rosenkrans scored by Michael J. Indrawan (2024)

Bass Drum and Cymbals played together unless indicated