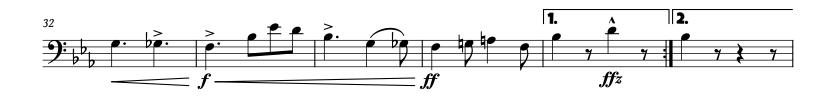

## Baritone

To the Citizens of Miami, Fla. The Magic City

March

George Rosenkrans scored by Michael J. Indrawan (2024)

To the Citizens of Miami, Fla. The Magic City

March

George Rosenkrans scored by Michael J. Indrawan (2024)

Tuba

To the Citizens of Miami, Fla. The Magic City

March

George Rosenkrans scored by Michael J. Indrawan (2024)

String Bass (optional)

George Rosenkrans scored by Michael J. Indrawan (2024)

Snare Drum

**H**§