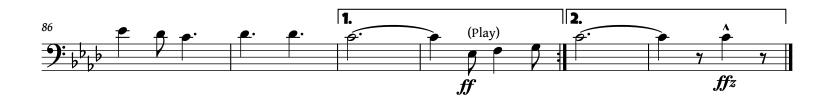

Full Score The Magic City George Rosenkrans March scored by Michael J. Indrawan (2024) (1924) March Tempo. (opt. skip to m. 17) <u>.</u> **1** - **he** -4e 77 7 7 Piccolo 7 7 7 ff É ÉIÉ Flute 1 & 2 7 7 ff te ( te Ó te ( Oboe 6 Ĵ • #• Ø ŕ‡r ( • #e 1) ‡e 7 7 E♭ Clarinet 7 7 ff É É <u>\*</u> i i p B<sub>b</sub> Clarinet : 7 7 7 7 ff aź é #P é 👘 \* ) É Y Y B♭ Clarinet 2 & 3 6 \* ff ff 6, Bass Clarinet ୨⊧⊧ş Bassoon f \*\*\* **(**) é 🏼 🖗 🕴 # ( · · · · · Soprano Saxophone 6 Ÿ ff Alto Saxophone ff 7 ff . . . . Tenor Saxophone 6 ff Baritone Saxophone 6 B6 Cornet 1 & 2 Bb Trumpet 1 & 2 (Cornet 3 & 4) \*\*\* в *ff* **E B B 7 7** F Horn 1 & 2 6 F Horn 3 & 4 6 .... 7 ff \*\*\* Trombone 1 & 2 **Ĵ** ⊧⊧ § \* \* <del>୨</del>⊧⊧§ 7 7 7 7 Bass Trombone ff ୨<sup>∶</sup>⊧<sup>⊧</sup>⊧§ **.** . . . . . . Bariton ୨⊧⊧§ ff Tuba' J 1 Snare Drum Cymbals -8 D Bass Drum

## The Magic City — Full Score 1 p #p Picc. **f** f • #• Fl. 1 & 2 7 Ob. 6 P #P E♭ Cl. **p** b è B♭ Cl. 1 6 1 Bb Cl. 2 & 3 . 7 **5** .ff2 • #, • F ••• 8 6 8 7 7 Bass Cl. 6 ffz Y 17 1 7 7 7 ₽ b. . ∙⊧⊧ Bsn. ¢ Sop. Sax. ••• r 7 0 #0 0 r 7 ß 0 **e** #P Alto Sax. 0 <sup>b</sup>í \* \* \* . 7 Ten. Sax. ¥ 🕹 🍦 ð þø. . ffz Bari. Sax. 6 • #• • **\$** • 5 F **7 4 7** 5 6 Bb Cor. 1 & 2 \$ 5 7 5 B♭ Tpt. 1 & 2 6, ffz 65 3 7 . . . F Hn. 1 & 2 **, , , , , , , , , , ,** • \* • 7 • • 7 F Hn. 3 & 4 **f** 7 **5** 7 **5** 7 **s s** <sup>7</sup> \* \* 7 7 8 13 7 3 : : Trb. 1 & 2 111 7 2 ì 1 <u>т л т р т т л т т р т т л т т р т т</u> ffz mf **8** 7 7 <sup>4</sup> **9**:₀♭ Bass Trb. Ì 7 7 . 9:⊧⊧ . • • • • 2r 7 🏅 Bar. sim 9:,⊳, \$ **7 7** Tba. **↓** 7 7 **↓** \$ mf y to • <del>, 2</del>• • <u>7 रु</u> • <u>7 रु</u> S.D. Cyms. B.D. ₩ ) ff γ ffz γ mf 7 10 10