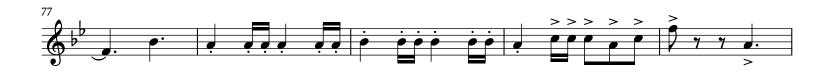

Full Score The Magic City George Rosenkrans March scored by Michael J. Indrawan (2024) (1924) March Tempo. (opt. skip to m. 17) <u>.</u> **1** - **he** -4e 77 7 7 Piccolo 7 7 7 ff É ÉIÉ Flute 1 & 2 7 7 ff te ( te Ó te ( Oboe 6 Ĵ • #• Ø ŕ‡r ( • #e 1) ‡e 7 7 E♭ Clarinet 7 7 ff É É <u>\*</u> i i p B<sub>b</sub> Clarinet : 7 7 7 7 ff aź é #P é 👘 \* ) É Y Y B♭ Clarinet 2 & 3 6 \* ff ff 6, Bass Clarinet ୨⊧⊧ş Bassoon f \*\*\* **(**) é 🏼 🖗 🕴 # ( · · · · · Soprano Saxophone 6 Ÿ ff Alto Saxophone ff 7 ff . . . . Tenor Saxophone 6 ff Baritone Saxophone 6 B6 Cornet 1 & 2 Bb Trumpet 1 & 2 (Cornet 3 & 4) \*\*\* в *ff* **E B B 7 7** F Horn 1 & 2 6 F Horn 3 & 4 6 .... 7 ff \*\*\* Trombone 1 & 2 **Ĵ** ⊧⊧ § \* \* <del>୨</del>⊧⊧§ 7 7 7 7 Bass Trombone ff ୨<sup>∶</sup>⊧<sup>⊧</sup>⊧§ **.** . . . . . . Bariton ୨⊧⊧§ ff Tuba' J 1 Snare Drum Cymbals -8 D Bass Drum