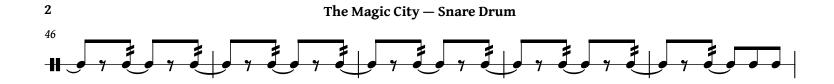

Tuba

To the Citizens of Miami, Fla. The Magic City

March

George Rosenkrans scored by Michael J. Indrawan (2024)

String Bass (optional)

George Rosenkrans scored by Michael J. Indrawan (2024)

Snare Drum

**H**§

March Tempo.

(opt. skip to m. 17)

To the Citizens of Miami, Fla. The Magic City

> March (1924) George Rosenkrans scored by Michael J. Indrawan (2024)

Bass Drum and Cymbals played together unless indicated