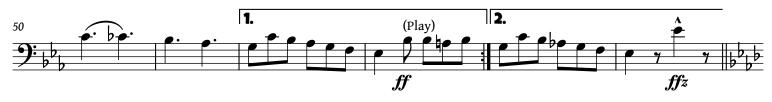

## Baritone

To the Citizens of Miami, Fla. The Magic City

March

George Rosenkrans scored by Michael J. Indrawan (2024)

To the Citizens of Miami, Fla. The Magic City

March

George Rosenkrans scored by Michael J. Indrawan (2024)

Tuba

To the Citizens of Miami, Fla. The Magic City

March

George Rosenkrans scored by Michael J. Indrawan (2024)

String Bass (optional)

George Rosenkrans scored by Michael J. Indrawan (2024)

Snare Drum

**H**§